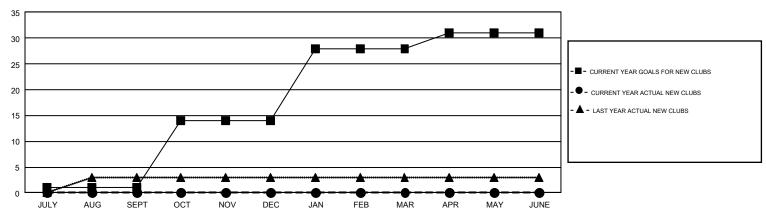

## GMT MONTHLY MEMBERSHIP PROGRESS REPORT

Results as of: 8/31/2019

REPORT DOES NOT INCLUDE CLUBS IN UNDISTRICTED AREAS.

GMT Constitutional Area 5 - C, Group C

**OPEN** 

| Clubs         |               |              |               | Members               |                           |                         |                                                    |  |
|---------------|---------------|--------------|---------------|-----------------------|---------------------------|-------------------------|----------------------------------------------------|--|
|               | RESULTS FO    | OR 2019-2020 |               | RESULTS FOR 2019-2020 |                           |                         |                                                    |  |
| QUARTER       | NEW CLUB GOAL | NEW CLUBS    | DROPPED CLUBS | QUARTER               | MEMBER GROWTH NET<br>GOAL | MEMBER GROWTH<br>ACTUAL | DROPPED<br>MEMBERS ACTUAL<br>(including transfers) |  |
| JULY/AUG/SEPT | 1             | 0            | 8             | JULY/AUG/SEPT         | 230                       | 49                      | 40                                                 |  |
| OCT/NOV/DEC   | 13            | 0            | 0             | OCT/NOV/DEC           | 320                       | 0                       | 0                                                  |  |
| JAN/FEB/MAR   | 14            | 0            | 0             | JAN/FEB/MAR           | 280                       | 0                       | 0                                                  |  |
| APR/MAY/JUNE  | 3             | 0            | 0             | APR/MAY/JUNE          | 265                       | 0                       | 0                                                  |  |

## GOALS AND ACTUAL NEW CLUBS CUMULATIVE

| DROPPED CLUBS: 8  DROPPED MEMBERS |    | 17 CLUBS OF 333 ADDED 1 OR MORE<br>NEW MEMBERS | GENDER DISTRI<br>MALE<br>FEMALE | 4,625 (57.38%)<br>3,436 (42.62%) |     |
|-----------------------------------|----|------------------------------------------------|---------------------------------|----------------------------------|-----|
| DECEASED                          | 0  | CLICK HERE FOR CUMULATIVE                      | TOTAL FAMILY UNIT MEMBERS       |                                  | 775 |
| CLUB CANCELLED 1                  |    | MEMBERSHIP DATA                                |                                 |                                  | 205 |
| OTHER                             | 39 |                                                | FAMILY MEMBERS PAYING HALF DUES |                                  | 395 |
| TOTAL                             | 40 |                                                |                                 |                                  |     |