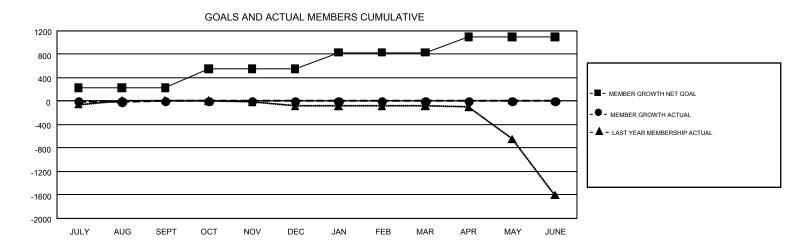

## GMT MONTHLY MEMBERSHIP PROGRESS REPORT

Results as of: 8/31/2019

REPORT DOES NOT INCLUDE CLUBS IN UNDISTRICTED AREAS.

GMT Constitutional Area 5 - C, Group C

**OPEN** 

| Clubs         |               |              |               | Members               |                           |                         |                                                    |  |
|---------------|---------------|--------------|---------------|-----------------------|---------------------------|-------------------------|----------------------------------------------------|--|
|               | RESULTS FO    | OR 2019-2020 |               | RESULTS FOR 2019-2020 |                           |                         |                                                    |  |
| QUARTER       | NEW CLUB GOAL | NEW CLUBS    | DROPPED CLUBS | QUARTER               | MEMBER GROWTH NET<br>GOAL | MEMBER GROWTH<br>ACTUAL | DROPPED<br>MEMBERS ACTUAL<br>(including transfers) |  |
| JULY/AUG/SEPT | 1             | 0            | 8             | JULY/AUG/SEPT         | 230                       | 49                      | 40                                                 |  |
| OCT/NOV/DEC   | 13            | 0            | 0             | OCT/NOV/DEC           | 320                       | 0                       | 0                                                  |  |
| JAN/FEB/MAR   | 14            | 0            | 0             | JAN/FEB/MAR           | 280                       | 0                       | 0                                                  |  |
| APR/MAY/JUNE  | 3             | 0            | 0             | APR/MAY/JUNE          | 265                       | 0                       | 0                                                  |  |

## GOALS AND ACTUAL NEW CLUBS CUMULATIVE

| DROPPED CLUBS: 8  DROPPED MEMBERS |    | 17 CLUBS OF 333 ADDED 1 OR MORE<br>NEW MEMBERS | GENDER DISTRI<br>MALE<br>FEMALE | 4,625 (57.38%)<br>3,436 (42.62%) |     |
|-----------------------------------|----|------------------------------------------------|---------------------------------|----------------------------------|-----|
| DECEASED                          | 0  | CLICK HERE FOR CUMULATIVE                      | TOTAL FAMILY UNIT MEMBERS       |                                  | 775 |
| CLUB CANCELLED 1                  |    | MEMBERSHIP DATA                                |                                 |                                  | 205 |
| OTHER                             | 39 |                                                | FAMILY MEMBERS PAYING HALF DUES |                                  | 395 |
| TOTAL                             | 40 |                                                |                                 |                                  |     |